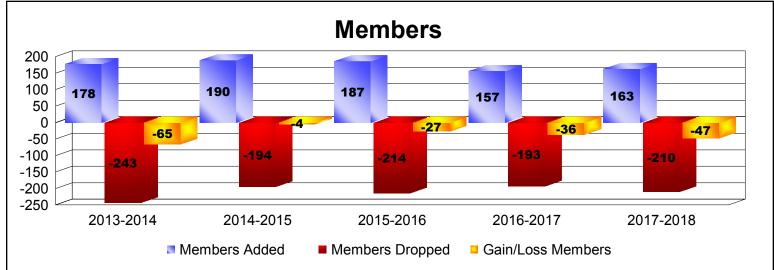

District 201W2 As of June 2018 Cumulative

| Year      | New<br>Clubs | Dropped<br>Clubs | Gain/<br>Loss<br>Clubs | New<br>Members | Charter<br>Members | Reinstate<br>Members | Transfer<br>Members | Total<br>Member<br>Added | Total<br>Members<br>Dropped | Gain/<br>Loss<br>Members |
|-----------|--------------|------------------|------------------------|----------------|--------------------|----------------------|---------------------|--------------------------|-----------------------------|--------------------------|
| 2013-2014 | 0            | -4               | -4                     | 146            | 1                  | 7                    | 24                  | 178                      | -243                        | -65                      |
| 2014-2015 | 0            | 0                | 0                      | 166            | 0                  | 7                    | 17                  | 190                      | -194                        | -4                       |
| 2015-2016 | 0            | -2               | -2                     | 141            | 4                  | 12                   | 30                  | 187                      | -214                        | -27                      |
| 2016-2017 | 0            | -1               | -1                     | 136            | 1                  | 6                    | 14                  | 157                      | -193                        | -36                      |
| 2017-2018 | 0            | -4               | -4                     | 128            | 2                  | 8                    | 25                  | 163                      | -210                        | -47                      |
| Average   | 0            | -2               | -2                     | 143            | 2                  | 8                    | 22                  | 175                      | -211                        | -36                      |