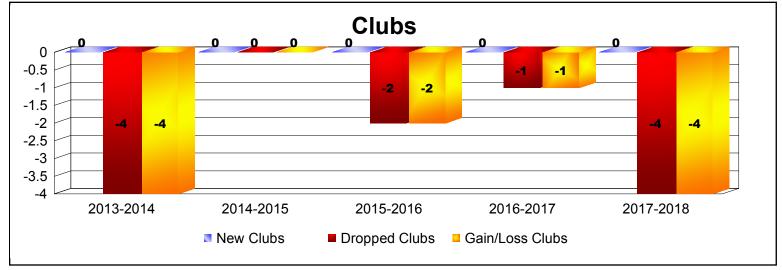

District 201W2 As of June 2018 Cumulative

| Year      | New<br>Clubs | Dropped<br>Clubs | Gain/<br>Loss<br>Clubs | New<br>Members | Charter<br>Members | Reinstate<br>Members | Transfer<br>Members | Total<br>Member<br>Added | Total<br>Members<br>Dropped | Gain/<br>Loss<br>Members |
|-----------|--------------|------------------|------------------------|----------------|--------------------|----------------------|---------------------|--------------------------|-----------------------------|--------------------------|
| 2013-2014 | 0            | -4               | -4                     | 146            | 1                  | 7                    | 24                  | 178                      | -243                        | -65                      |
| 2014-2015 | 0            | 0                | 0                      | 166            | 0                  | 7                    | 17                  | 190                      | -194                        | -4                       |
| 2015-2016 | 0            | -2               | -2                     | 141            | 4                  | 12                   | 30                  | 187                      | -214                        | -27                      |
| 2016-2017 | 0            | -1               | -1                     | 136            | 1                  | 6                    | 14                  | 157                      | -193                        | -36                      |
| 2017-2018 | 0            | -4               | -4                     | 128            | 2                  | 8                    | 25                  | 163                      | -210                        | -47                      |
| Average   | 0            | -2               | -2                     | 143            | 2                  | 8                    | 22                  | 175                      | -211                        | -36                      |